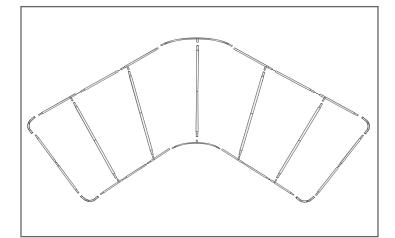

#### **Product Parts**

- 1 Corner Poles (x4)
- 2 Top Center Pole
- 3 Bottom Center Pole
- 4 Top Horizontal Poles (x2)
- 5 Bottom Horizontal Poles (x2)
- 6 Graphic
- 7 Left & Right Vertical End Poles
- 8 Vertical Center Straight Poles (x4)
- 9 Vertical Center Curved Pole
- 10 Plastic Hinge Connector (x1)

## Step 2

10 30

Assemble all the poles by connecting the corresponding numbers together while pressing the snap button as shown.

Continue to connect the poles illustrated in the image below.