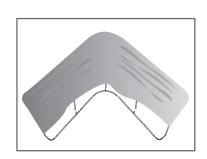

# 72" x 90° Eurofit Angle

#### Step 4

With the zipper at the bottom, drape the Graphic (6) over the hardware and zip closed.

Plastic Hinge Connector

Used to connect all Eurofit Displays with 1.25" Diameter Poles.