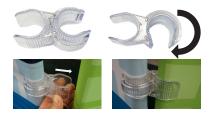

#### Step 4

With the zipper at the bottom, drape the Graphic (6) over the hardware and zip closed.

Plastic Hinge Connector

Used to connect all Eurofit Displays with 1.25" Diameter Poles.