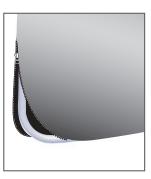

#### Step 4

With the zipper at the bottom, drape the Graphic (6) over the hardware and zip closed.

Plastic Hinge Connector

Used to connect all Eurofit Displays with 1.25" Diameter Poles.